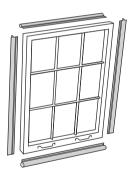

no adjustments to the window frame, only fastening the VR Strips into the rebate

minimal adjustments to the sash window, VR Strips clamped into milled rebates

No rights can be derived from this manual.

VR Strips patent pending 2006589. Copyright © 1999-2025 Van Ruysdael.All rights reserved. Van Ruysdael is the founder of Van Ruysdael glass and VR Strips. Reproduction only with the written permission of Van Ruysdael.