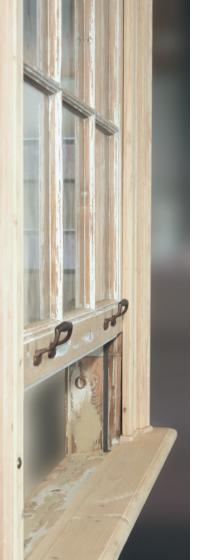

VR Strips is designed with great precision and such ingenuity that it fits into the existing window rebate, takes into account the most common window situations and combines flawlessly with the original counterweight or balance spring systems. VR Strips is also compatible with the HoutjeTouwtje® system by HappyLift.

no adjustments to the window frame, only fastening the VR Strips into the rebate

minimal adjustments to the sash window, VR Strips clamped into milled rebates

No rights can be derived from this manual.

VR Strips patent pending 2006589. Copyright © 1999-2025 Van Ruysdael.All rights reserved. Van Ruysdael is the founder of Van Ruysdael glass and VR Strips. Reproduction only with the written permission of Van Ruysdael.