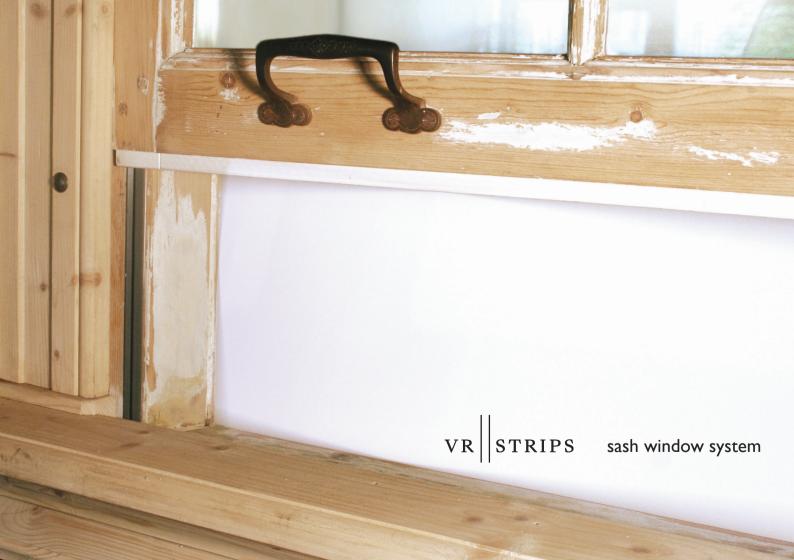

VR Strips is a new product that makes insulating sash windows significantly smaller, lighter, easier, more attractive, and more sustainable.VR Strips are provided as a complete set with instructions, allowing almost all (existing) lower and/or upper sash windows to be sealed quickly and easily.

VR Strips preserves existing window, which is an important advantage. A reconstruction works just as well with VR Strips. It provides a good balance between energy savings, cultural heritage, and a healthy indoor climate. And, the price is amazingly interesting.